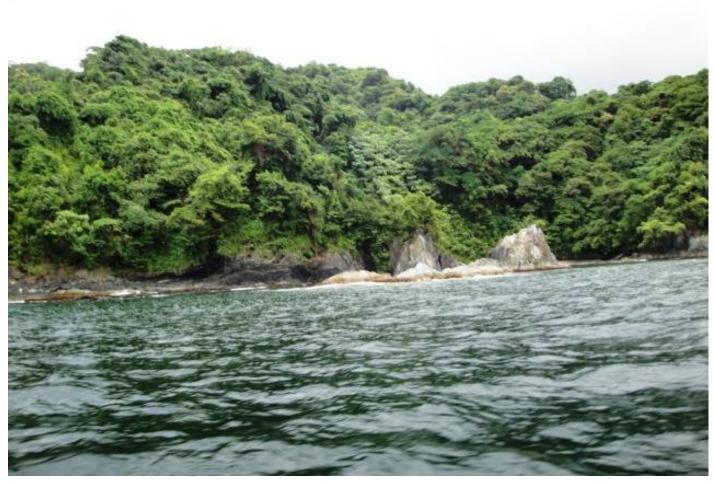

## PROPERTY INFORMATION:

Located to the West of the Madamas River in the Northern Range is this 36 Acres of natural forest with sea frontage.

This freehold parcel of land is situated to the west of Matelot and east of Blanchisseuse and approximately 8 miles north of Brasso Seco / Paria Villages. Madamas Bay is a North Cost beach with relatively calm as well as crashing waves in different areas along its coast line. Popular with trekkers and other adventure seekers, the Madamas River is a camper's heaven. The parcel of land is located to the east of the river. During turtle nesting season it is reported that leather back turtles may use parts of the beach as their nesting grounds which adds to the natural beauty of the area. Access to this parcel of land is currently only available by sea. This 36 acre parcel is ideal for a Hotel, Eco Resort or an Investment in the future.