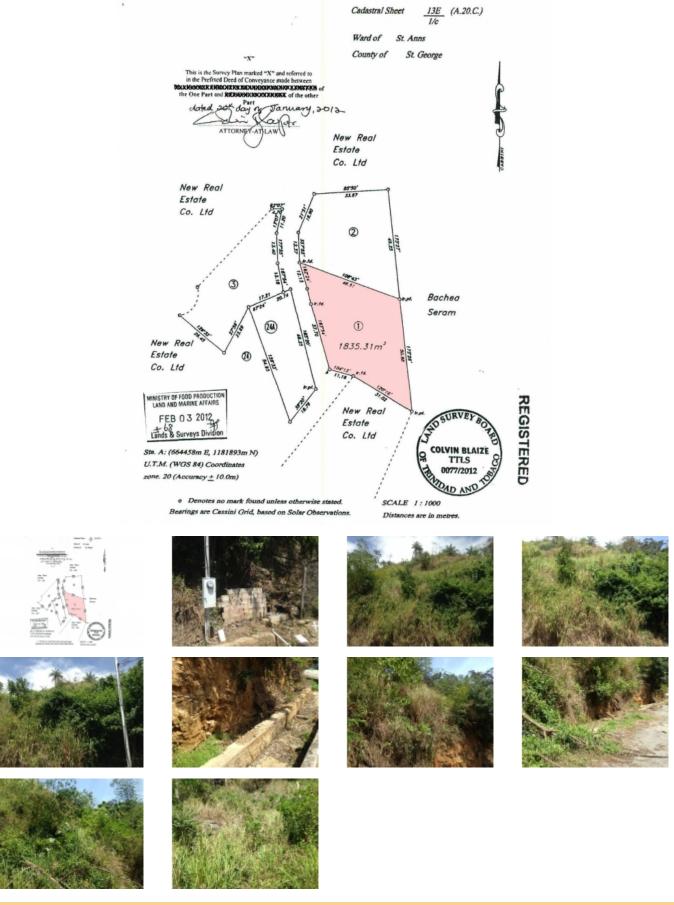

#### **PROPERTY INFORMATION:**

This parcel of elevated land measuring 19,755sf is situated within a residential neighbourhood with amazing views, one street after the Cascadia Hotel. The top of the parcel is not as steep.

There are no Town & Country outline approvals for the parcel. There is an electricity pole and water line in place on the parcel to service the land.