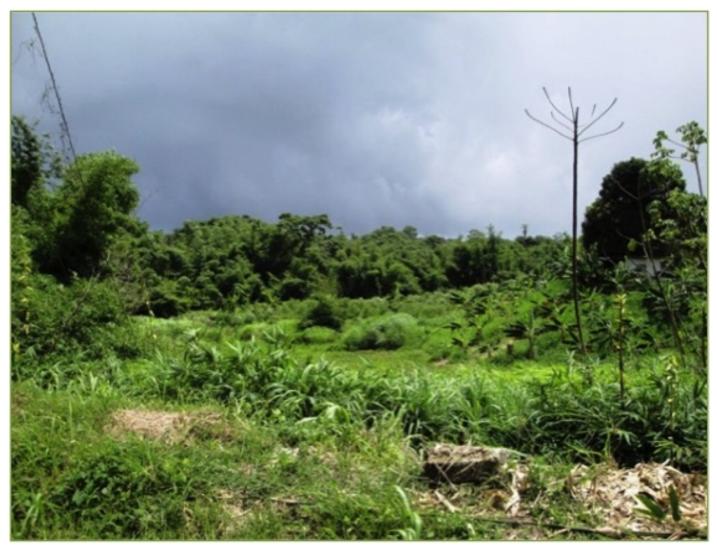

## **PROPERTY INFORMATION:**

Nature Lovers and Investment Seekers, Here is a Fantastic Opportunity: Over an Acre of Land located at Mason Hall along Adelphi Road. The parcel of agricultural land is ideal for an Estate with subsistence farming and a lovely Country Home.

Features: Size: 1.47 Acres ( 63,905sf ) Freehold Land Gradient: Relatively Flat Situated close to Sandy River Road, Mason Hall is this relatively flat, large piece of agricultural land located about 400 ft from the last house. The parcel for sale is close to where there is a slightly uphill road on the right. It is the parcel to the left of the fork in the road. Kindly refer to the cadastral and the shaded Parcel marked "C" A Higher Quality of Living at an Affordable Price Price Reduced to \$600,000 Directions:• Proceed along Northside Road and drive for about 5 minutes until you reach a sign saying 'Welcome To Mason Hall'• After sign turn right onto Belmont Road which takes you downhill to a junction, and proceed straight onto Adelphi Road• Drive along Adelphi Road until you reach the last house• The land starts on the right about 400ft from the last house• The parcel for sale is close to a fork in Adelphi Road, where there is an uphill road on the right• Refer to the cadastral - Parcel C Call Us for Viewing !