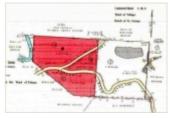

Features: Size: 1.47 Acres ( 63,905sf ) Freehold Land Gradient: Relatively Flat Situated close to Sandy River Road, Mason Hall is this relatively flat, large piece of agricultural land located about 400 ft from the last house. The parcel for sale is close to where there is a slightly uphill road on the right. It is the parcel to the left of the fork in the road. Kindly refer to the cadastral and the shaded Parcel marked "C" A Higher Quality of Living at an Affordable Price Price Reduced to \$600,000 Directions:• Proceed along Northside Road and drive for about 5 minutes until you reach a sign saying 'Welcome To Mason Hall'• After sign turn right onto Belmont Road which takes you downhill to a junction, and proceed straight onto Adelphi Road• Drive along Adelphi Road until you reach the last house• The land starts on the right about 400ft from the last house• The parcel for sale is close to a fork in Adelphi Road, where there is an uphill road on the right• Refer to the cadastral - Parcel C Call Us for Viewing !