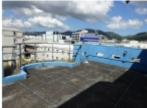

## **PROPERTY INFORMATION:**

Features: 4th Floor Office Space 400sf Each floor metered separately

Office space available within a 4 storey building located within the heart of Port of Spain, known as Classic Tower. This space is configured with an open plan design that is currently configured ionto 2 spaces and has 1 Restroom. There is a small balcony overlooking the street and provides lots of natural light to fill the space. The building is equipped with fire walls, a 3,400 Gallon Water Reserve, Fire Hose with the pump fed from the roof and 2 fire extinguishers on each floor. There is also a separate Electricity Meter for Each Floor. The rental price includes security and housekeeping in the communal areas.

| CONVENIENCE:             |                            |
|--------------------------|----------------------------|
| General Amenities:       |                            |
| 1/ Sprinkler System      |                            |
| Accessibility Amenities: |                            |
| Appliance Amenities:     |                            |
| Community Amenities:     |                            |
| Exterior Amenities:      |                            |
| 1/ Exterior Lighting     | 2/ Uncovered Patio         |
| Interior Amenities:      |                            |
| 1/ Air Condition         | 2/ Tiled Floors Throughout |
| Landscape Amenities:     |                            |
| Security Amenities:      |                            |
| 1/24-Hour Security       |                            |
|                          |                            |