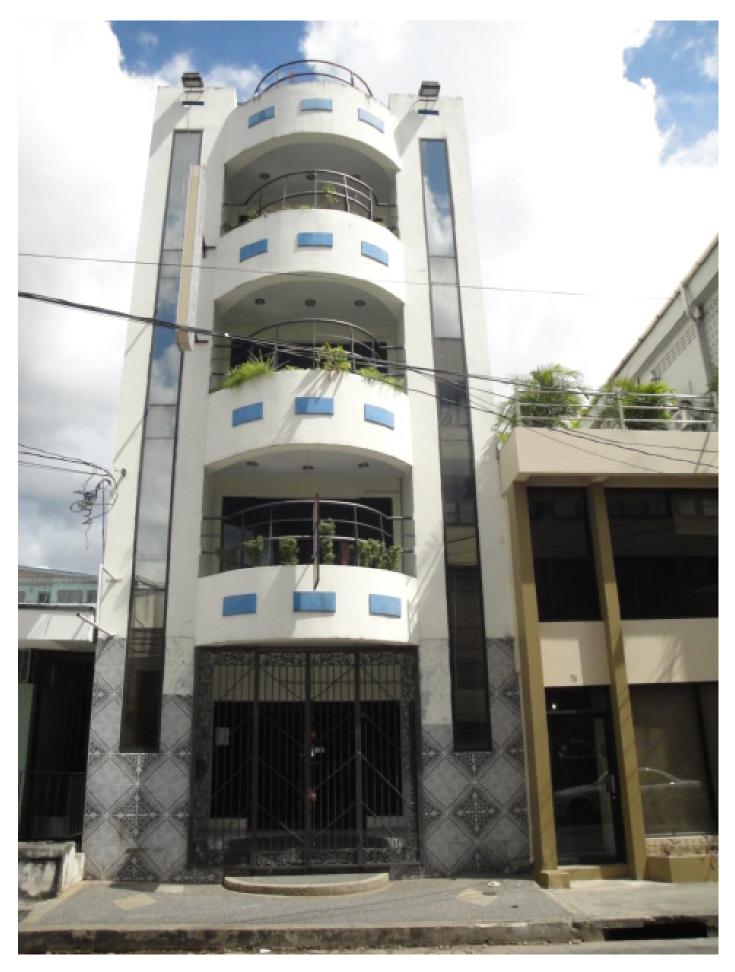

## 485, 4TH FLOOR, CLASSIC TOWER, ABERCROMBY STREET, PORT OF SPAIN 4,000.00 TTD

| <b>PROPERTY INFORMATION:</b> |                                                             |
|------------------------------|-------------------------------------------------------------|
| Address                      | : Abercromby Street, Port of Spain, Port of Spain, Trinidad |
| Category                     | : Commercial Rental                                         |
| Туре                         | : For Rent                                                  |
| Number bathrooms             | :1                                                          |
| Square Feet                  | : 400.00                                                    |
|                              |                                                             |

## **PROPERTY INFORMATION:**

Features: 4th Floor Office Space 400sf Each floor metered separately

Office space available within a 4 storey building located within the heart of Port of Spain, known as Classic Tower. This space is configured with an open plan design that is currently configured ionto 2 spaces and has 1 Restroom. There is a small balcony overlooking the street and provides lots of natural light to fill the space. The building is equipped with fire walls, a 3,400 Gallon Water Reserve, Fire Hose with the pump fed from the roof and 2 fire extinguishers on each floor. There is also a separate Electricity Meter for Each Floor. The rental price includes security and housekeeping in the communal areas.