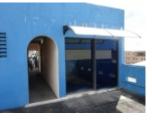

## 485, 4TH FLOOR, CLASSIC TOWER, ABERCROMBY STREET, PORT OF SPAIN 4,000.00 TTD

| <b>PROPERTY INFORMATION:</b> |                                                             |
|------------------------------|-------------------------------------------------------------|
| Address                      | : Abercromby Street, Port of Spain, Port of Spain, Trinidad |
| Category                     | : Commercial Rental                                         |
| Туре                         | : For Rent                                                  |
| Number bathrooms             | :1                                                          |
| Square Feet                  | : 400.00                                                    |
|                              |                                                             |

## **PROPERTY INFORMATION:**

Features: 4th Floor Office Space 400sf Each floor metered separately

Office space available within a 4 storey building located within the heart of Port of Spain, known as Classic Tower. This space is configured with an open plan design that is currently configured ionto 2 spaces and has 1 Restroom. There is a small balcony overlooking the street and provides lots of natural light to fill the space. The building is equipped with fire walls, a 3,400 Gallon Water Reserve, Fire Hose with the pump fed from the roof and 2 fire extinguishers on each floor. There is also a separate Electricity Meter for Each Floor. The rental price includes security and housekeeping in the communal areas.