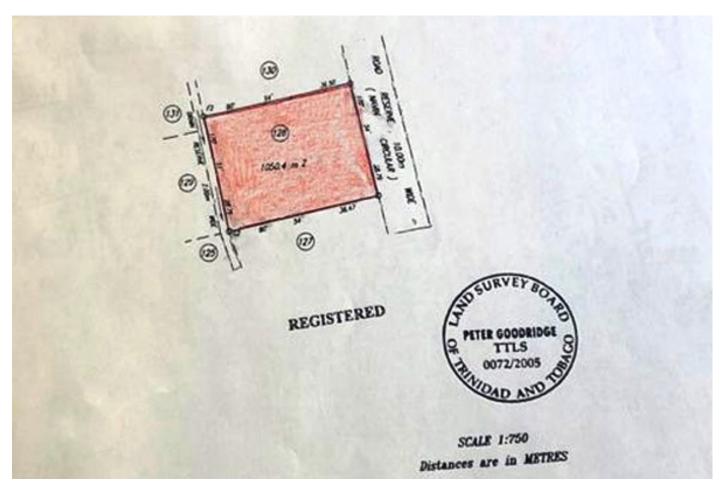

## **PROPERTY INFORMATION:**

Address : Navin Circular, Elizabeth Gardens, St. Joseph, Trinidad

Category : Land Sale
Type : For Sale
Square Feet : 11176.26
Lot Size : 11176.26 sqft

#### **PROPERTY INFORMATION:**

Features: • Residential Elevated Land • Upscale gated Community • Tenure: Leasehold • Size: 11,176.26 sq. ft. • Located on Navin Circular Fantastic Central Plain views