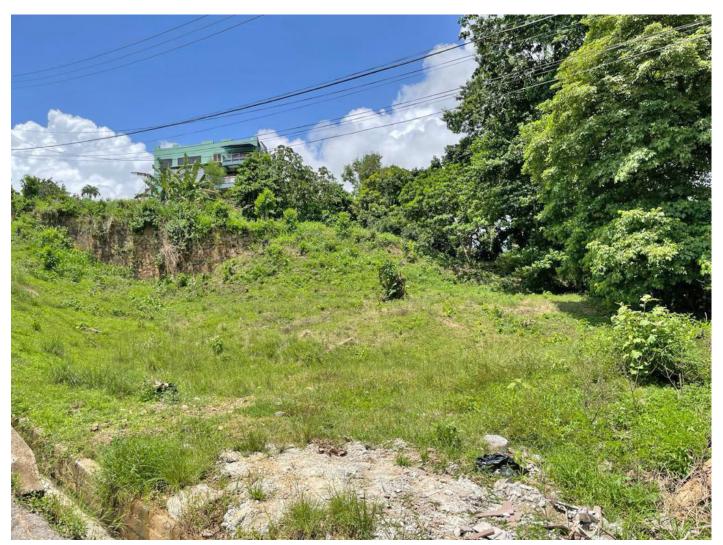

## PROPERTY INFORMATION:

Land Only Parcel of sub-divided land located at the corner of Hill Top Drive and Bates Trace in Santa

Margarita

Features: Freehold Land Residential Lot B: 8,127 sq.ft. Price: \$1,219,050.00 Lot D: 8,143 sq.ft.

Price: \$1,221,450.00 Lot E: 8,329 sq.ft. Price: \$1,249,350.00 Lot F: 8,459 sq.ft. Price:

\$1,268,850.00 Special Offer: Entire Parcel Lot B, D, E, & F: 33,058 sq.ft. Price: \$4M