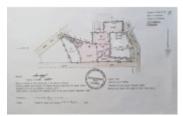

## PROPERTY INFORMATION:

Land Only Parcel of sub-divided land located at the corner of Hill Top Drive and Bates Trace in Santa

Margarita

Features: Freehold Land Residential Lot B: 8,127 sq.ft. Price: \$1,219,050.00 Lot D: 8,143 sq.ft.

Price: \$1,221,450.00 Lot E: 8,329 sq.ft. Price: \$1,249,350.00 Lot F: 8,459 sq.ft. Price:

\$1,268,850.00 Special Offer: Entire Parcel Lot B, D, E, & F: 33,058 sq.ft. Price: \$4M