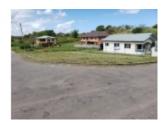

## **PROPERTY INFORMATION:**

Land Only Features: • 5,951.42 sq.ft. • Freehold Land • Residential

Located in Phase 1 Sunset Vale on Pond Street, this Flat Corner Parcel of land is situated in an up and coming neighbourhood with newly constructed homes. There is easy access to the Southern Main Road and South Truck Road mere minutes away. An opportunity to build your Dream Home!