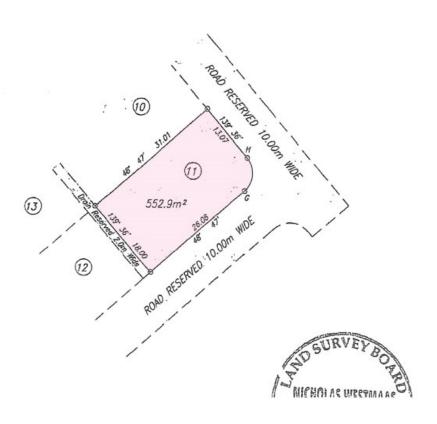

# 633, LAND ONLY: SUNSET VALE, PHASE 1, LA ROMAINE 950,000.00 TTD

## **PROPERTY INFORMATION:**

Address : Pond Street, Sunset Vale Phase 1, La Romaine, Trinidad

Category : Land Sale
Type : For Sale
Is Feature : Yes
Square Feet : 5951.42
Lot Size : 5951.42 sqft

## **PROPERTY INFORMATION:**

Land Only Features: • 5,951.42 sq.ft. • Freehold Land • Residential

Located in Phase 1 Sunset Vale on Pond Street, this Flat Corner Parcel of land is situated in an up and coming neighbourhood with newly constructed homes. There is easy access to the Southern Main Road and South Truck Road mere minutes away. An opportunity to build your Dream Home!