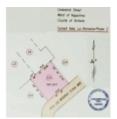

## PROPERTY INFORMATION:

Address : Phase 2, Sunset Vale off Pond Street, La Romaine, Trinidad

Category : Land Sale
Type : For Sale
Is Feature : Yes
Square Feet : 5005.26
Lot Size : 5005.26 sqft

#### PROPERTY INFORMATION:

Land Only Features: • 5,005.26 sq.ft. • Freehold Land • Residential

Located in Phase 2 Sunset Vale on Pond Street, this parcel of land has easy access to the Southern Main

Road and South Truck Road mere minutes away. An opportunity to build your Dream Home!