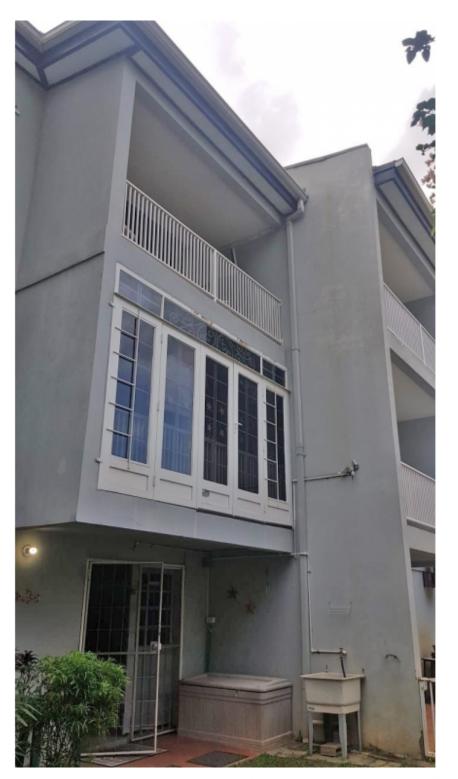

| <b>PROPERTY INFORMATION:</b> |                                            |
|------------------------------|--------------------------------------------|
| Address                      | : Fidelis Heights, St. Augustine, Trinidad |
| Category                     | : Residential Sale                         |
| Туре                         | : Off Market                               |
| Is Feature                   | : Yes                                      |
| Number bathrooms             | : 3.5                                      |
| Number bedrooms              | : 3                                        |
| Square Feet                  | : 2225.00                                  |
| Number of Floors             | : 3                                        |

## **PROPERTY INFORMATION:**

Tri-level Townhouse with a private back garden in a gated compound with 24-hour security Features: 3 Bedrooms Open Plan Layout TV / Family Room Townhouse Size: 2,225 sq.ft. Additional Features: Built-in Bedroom Closets Fully Air-conditioned Tankless Water Heater Water Tank and Pump Bonus: Income earning potential by converting the garden level of the Townhouse into a self-contained 1 Bedroom Apartment with a full kitchen Maintenance Fee: \$500 monthly The Fidelis Height development is located in the upscale Santa Margarita neighbourhood and sits directly opposite the Hugh Wooding Law School. Additionally it is in proximity to the University of the West Indies, Banks, Supermarkets, the St. Augustine Shopping Plaza, the Eastern Main Road and Priority Bus Route. Secure Comfortable Living .... All that is missing is you!