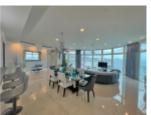

Features: 2 Bedrooms Foyer Terrace with Panoramic Ocean Views Apartment Size: 2,815 sq.ft Offered Fully Furnished & Equipped A spacious open kitchen design with european custom cabinetry, imported granite countertops, garburators and is outfitted with stainless steel appliances awaits you. The compound has a fully outfitted gym with accompanying saunas as well as a social room with catering and bar services. Additional Amenities include: Secure access-controlled elevators and private elevator lobbies An open air deck with an infinity-edge swimming pool overlooking the Gulf of Paria 24-hour Concierge service Assigned covered parking spaces Business centre and conference room