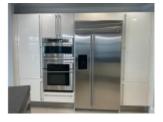

Features: 2 Bedrooms Foyer Terrace with Panoramic Ocean Views Apartment Size: 2,815 sq.ft Offered Fully Furnished & Equipped A spacious open kitchen design with european custom cabinetry, imported granite countertops, garburators and is outfitted with stainless steel appliances awaits you. The compound has a fully outfitted gym with accompanying saunas as well as a social room with catering and bar services. Additional Amenities include: Secure access-controlled elevators and private elevator lobbies An open air deck with an infinity-edge swimming pool overlooking the Gulf of Paria 24-hour Concierge service Assigned covered parking spaces Business centre and conference room

## **CONVENIENCE:**

**General Amenities:** 

1/ Hot Water 2/ Sprinkler System 3/ 24 Hour Security

4/ Internet (Wired) 5/ Cable TV (Wired)

**Accessibility Amenities:** 

Appliance Amenities:

1/ Microwave2/ Washer/Dryer3/ Dishwasher4/ Garbage Disposal5/ Range/Oven6/ Refrigerator