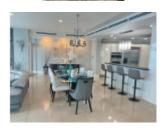

Features: 2 Bedrooms Foyer Terrace with Panoramic Ocean Views Apartment Size: 2,815 sq.ft Offered Fully Furnished & Equipped A spacious open kitchen design with european custom cabinetry, imported granite countertops, garburators and is outfitted with stainless steel appliances awaits you. The compound has a fully outfitted gym with accompanying saunas as well as a social room with catering and bar services. Additional Amenities include: Secure access-controlled elevators and private elevator lobbies An open air deck with an infinity-edge swimming pool overlooking the Gulf of Paria 24-hour Concierge service Assigned covered parking spaces Business centre and conference room