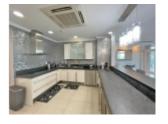

Features: 2 Bedrooms Foyer Terrace with Panoramic Ocean Views Apartment Size: 2,815 sq.ft Offered Fully Furnished & Equipped A spacious open kitchen design with european custom cabinetry, imported granite countertops, garburators and is outfitted with stainless steel appliances awaits you. The compound has a fully outfitted gym with accompanying saunas as well as a social room with catering and bar services. Additional Amenities include: Secure access-controlled elevators and private elevator lobbies An open air deck with an infinity-edge swimming pool overlooking the Gulf of Paria 24-hour Concierge service Assigned covered parking spaces Business centre and conference room

## **CONVENIENCE:**

**General Amenities:** 

1/ Hot Water 2/ Sprinkler System 3/ 24 Hour Security

4/ Internet (Wired) 5/ Cable TV (Wired)

**Accessibility Amenities:** 

Appliance Amenities:

1/ Microwave2/ Washer/Dryer3/ Dishwasher4/ Garbage Disposal5/ Range/Oven6/ Refrigerator