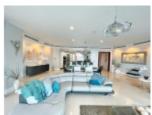

Features: 2 Bedrooms Foyer Terrace with Panoramic Ocean Views Apartment Size: 2,815 sq.ft Offered Fully Furnished & Equipped A spacious open kitchen design with european custom cabinetry, imported granite countertops, garburators and is outfitted with stainless steel appliances awaits you. The compound has a fully outfitted gym with accompanying saunas as well as a social room with catering and bar services. Additional Amenities include: Secure access-controlled elevators and private elevator lobbies An open air deck with an infinity-edge swimming pool overlooking the Gulf of Paria 24-hour Concierge service Assigned covered parking spaces Business centre and conference room