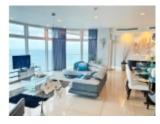

Features: 2 Bedrooms Foyer Terrace with Panoramic Ocean Views Apartment Size: 2,815 sq.ft Offered Fully Furnished & Equipped A spacious open kitchen design with european custom cabinetry, imported granite countertops, garburators and is outfitted with stainless steel appliances awaits you. The compound has a fully outfitted gym with accompanying saunas as well as a social room with catering and bar services. Additional Amenities include: Secure access-controlled elevators and private elevator lobbies An open air deck with an infinity-edge swimming pool overlooking the Gulf of Paria 24-hour Concierge service Assigned covered parking spaces Business centre and conference room