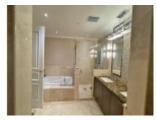

Features: 2 Bedrooms Foyer Terrace with Panoramic Ocean Views Apartment Size: 2,815 sq.ft Offered Fully Furnished & Equipped A spacious open kitchen design with european custom cabinetry, imported granite countertops, garburators and is outfitted with stainless steel appliances awaits you. The compound has a fully outfitted gym with accompanying saunas as well as a social room with catering and bar services. Additional Amenities include: Secure access-controlled elevators and private elevator lobbies An open air deck with an infinity-edge swimming pool overlooking the Gulf of Paria 24-hour Concierge service Assigned covered parking spaces Business centre and conference room