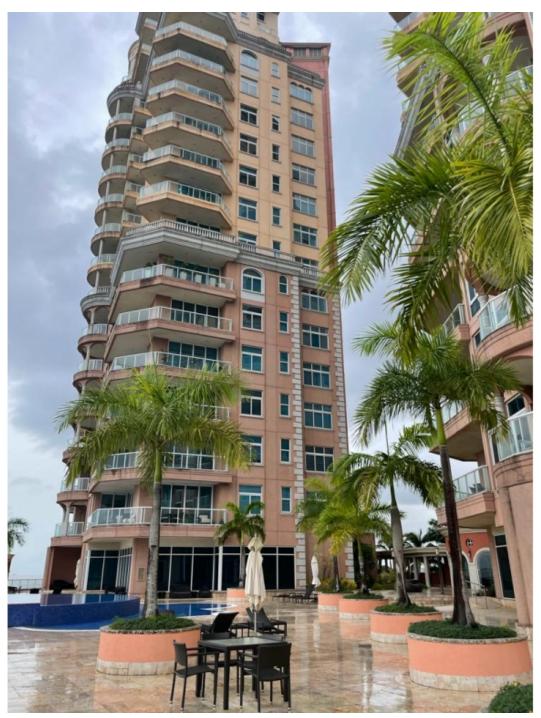

## **PROPERTY INFORMATION:**

The Renaissance at Shorelands offers a luxury lifestyle with an unparalleled experience designed to maximize residents' enjoyment of life. Located on the water's edge at Shorelands, the Renaissance caters to those discerning individuals who appreciate the finest aspects of good living.

Features: 2 Bedrooms Foyer Terrace with Panoramic Ocean Views Apartment Size: 2,815 sq.ft Offered Fully Furnished & Equipped A spacious open kitchen design with european custom cabinetry, imported granite countertops, garburators and is outfitted with stainless steel appliances awaits you. The compound has a fully outfitted gym with accompanying saunas as well as a social room with catering and bar services. Additional Amenities include: Secure access-controlled elevators and private elevator lobbies An open air deck with an infinity-edge swimming pool overlooking the Gulf of Paria 24-hour Concierge service Assigned covered parking spaces Business centre and conference room