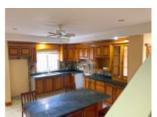

Features: Tri-level Townhouse Semi-furnished with Appliances Only 4 Bedrooms 3 Bathrooms Powder Room Private Pool & Jacuzzi Spacious kitchen with custom made cabinetry, granite counter tops and island. Generous open plan living/dining room, with a lovely built in hutch and wine rack flows seamlessly onto a covered porch. Large master suite has a balcony, walk-in closet, upgraded bathroom with a double sink vanity and shower stall. 2 additional bedrooms with built-in closets and a shared bathroom complete the top floor. An ensuite bedroom with a kitchenette, built-in shelving unit and private patio ideal as a Home Office/Study, Entertainment space or Maid's quarters, can be found on the lowest level of this lovely Townhouse.