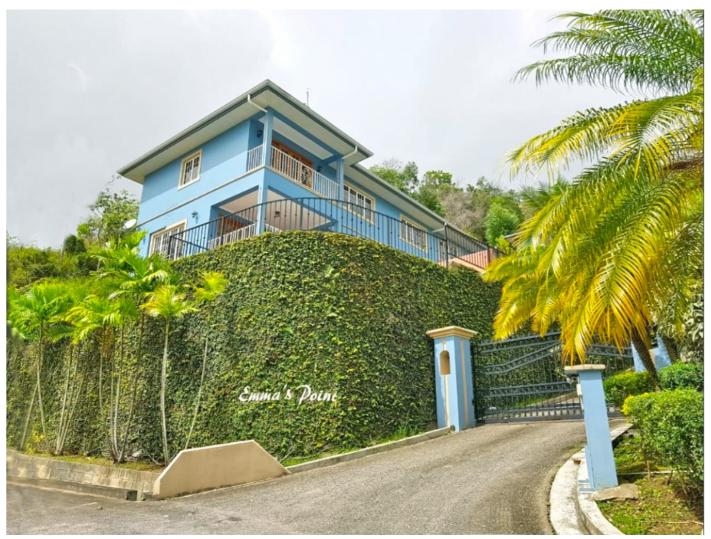

## 693, EMMA'S POINT, CARENAGE TOWNHOUSE FOR RENT 13,000.00 TTD

## PROPERTY INFORMATION:

A majestic home ideally located in the tranquil Carenage Neighbourhood, where the sea views are endless. This spectacular End Unit Duplex, measuring approximately 2,500sf, is located in a gated community and is fit for a king!

Features: Tri-level Townhouse Semi-furnished with Appliances Only 4 Bedrooms 3 Bathrooms Powder Room Private Pool & Jacuzzi Spacious kitchen with custom made cabinetry, granite counter tops and island. Generous open plan living/dining room, with a lovely built in hutch and wine rack flows seamlessly onto a covered porch. Large master suite has a balcony, walk-in closet, upgraded bathroom with a double sink vanity and shower stall. 2 additional bedrooms with built-in closets and a shared bathroom complete the top floor. An ensuite bedroom with a kitchenette, built-in shelving unit and private patio ideal as a Home Office/Study, Entertainment space or Maid's quarters, can be found on the lowest level of this lovely Townhouse.