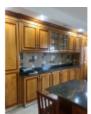

Features: Tri-level Townhouse Semi-furnished with Appliances Only 4 Bedrooms 3 Bathrooms Powder Room Private Pool & Jacuzzi Spacious kitchen with custom made cabinetry, granite counter tops and island. Generous open plan living/dining room, with a lovely built in hutch and wine rack flows seamlessly onto a covered porch. Large master suite has a balcony, walk-in closet, upgraded bathroom with a double sink vanity and shower stall. 2 additional bedrooms with built-in closets and a shared bathroom complete the top floor. An ensuite bedroom with a kitchenette, built-in shelving unit and private patio ideal as a Home Office/Study, Entertainment space or Maid's quarters, can be found on the lowest level of this lovely Townhouse.