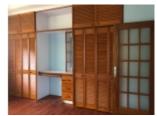

Features: Tri-level Townhouse Semi-furnished with Appliances Only 4 Bedrooms 3 Bathrooms Powder Room Private Pool & Jacuzzi Spacious kitchen with custom made cabinetry, granite counter tops and island. Generous open plan living/dining room, with a lovely built in hutch and wine rack flows seamlessly onto a covered porch. Large master suite has a balcony, walk-in closet, upgraded bathroom with a double sink vanity and shower stall. 2 additional bedrooms with built-in closets and a shared bathroom complete the top floor. An ensuite bedroom with a kitchenette, built-in shelving unit and private patio ideal as a Home Office/Study, Entertainment space or Maid's quarters, can be found on the lowest level of this lovely Townhouse.