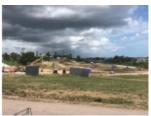

## **PROPERTY INFORMATION:**

Strategically Positioned: Prime Commercial Land for Sale Three lots in a newly developed business park in an ideal location.

Lot #2: 22,656 sq.ft. - TT\$3.4M Lot #10: 41,971 sq. ft. - TT\$8.4M Lot #11: 39,866 sq. ft. - TT\$8M Freehold Land Still under construction, completion expected within a couple of months. Convenient access, highly visible location. Located in close proximity to PriceSmart, Gulf City Mall, Gulf View Medical Centre, Massy Stores. Price: TT \$200 per sq. ft.