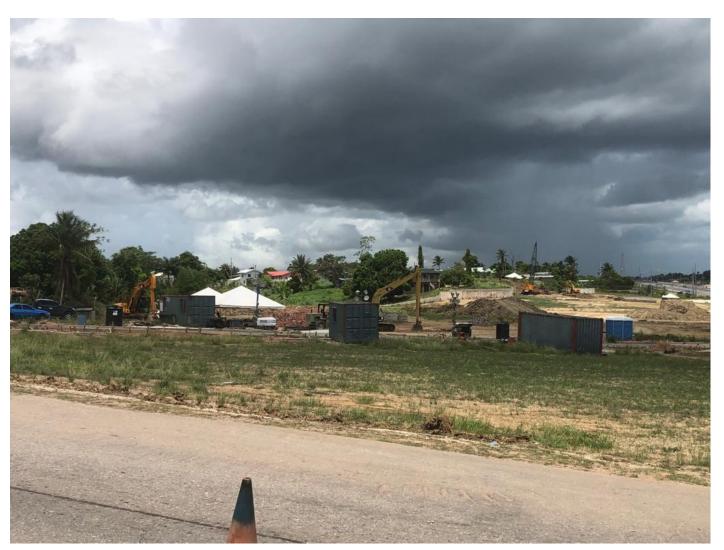

## **PROPERTY INFORMATION:**

Strategically Positioned: Prime Commercial Land for Sale Three lots in a newly developed business park in an ideal location.

Lot #2: 22,656 sq.ft. - TT\$3.4M Lot #10: 41,971 sq. ft. - TT\$8.4M Lot #11: 39,866 sq. ft. - TT\$8M Freehold Land Still under construction, completion expected within a couple of months. Convenient access, highly visible location. Located in close proximity to PriceSmart, Gulf City Mall, Gulf View Medical Centre, Massy Stores. Price: TT \$200 per sq. ft.