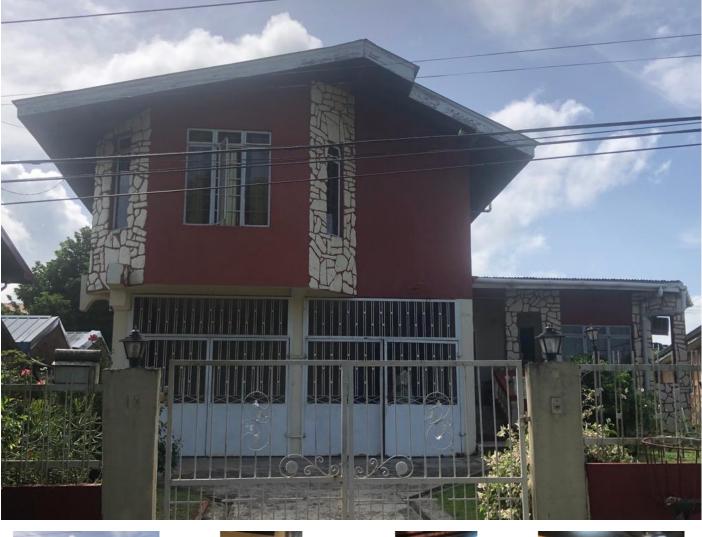

## 792, JOSE ANTONIO CIRCULAR SOUTH, CENTRAL PARK, COUVA 2,400,000.00 TTD

| <b>PROPERTY INFORMATION:</b> |                                                              |
|------------------------------|--------------------------------------------------------------|
| Address                      | : Jose Antonio Circular South, Central Park, Couva, Trinidad |
| Category                     | : Residential Sale                                           |
|                              |                                                              |

## **PROPERTY INFORMATION:**

This charming 2-storey family home exudes timeless appeal within a picturesque neighbourhood. Embrace the opportunity to restore and make this home your own. Located in the Central Park community in proximity to the Ato Boldon stadium.

Features: 4 Bedrooms 3 Bathrooms Open Plan Kitchen Living and Dining Room 3 Open Porches on the Ground Floor 1 Enclosed Porch on the Upper Floor Study Ample Storage Space High ceilings Tiled and Laminated Floors Front Garden and Back Yard Covered 2-Car Garage Fully Fenced and Secured Land Size: approximately 6,497 sq. ft. Leasehold for 999 years Located in a serene community in Couva, close vicinity to the Ato Boldon Stadium, National Aquatic Centre, Sir Solomon Hochoy Highway.