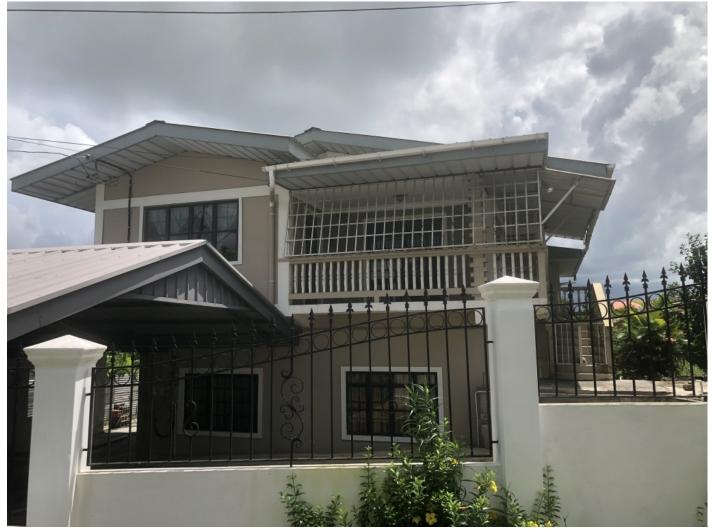

## 804, PARTAP TRACE, SOUTH OROPOUCHE 1,500,000.00 TTD

| : Partap Trace, South Oropouche, Trinidad |
|-------------------------------------------|
| : Residential Sale                        |
| : For Sale                                |
| : 3                                       |
| : 5                                       |
| : 3                                       |
| : 6967 sqft                               |
|                                           |

## **PROPERTY INFORMATION:**

Comfortable 2 storey Family home, with a 2 bedroom apartment on the lower level.

Features: 5 Bedrooms 3 Bathrooms Air-conditioned Open Plan Kitchen and Living Room Electronic swing gates Secured porch area on the upper floor Potential space on the lower floor for an additional bedroom Water Tanks Concreted front yard Covered garage for 3-4 cars Land Size: 6967 sq. ft. (Freehold) Located in South Oropouche, close to the Police Station, Health Centre, 2 mins drive to South Trunk Road and newly constructed highway, Anand's Low Price Supermarket, major amenities