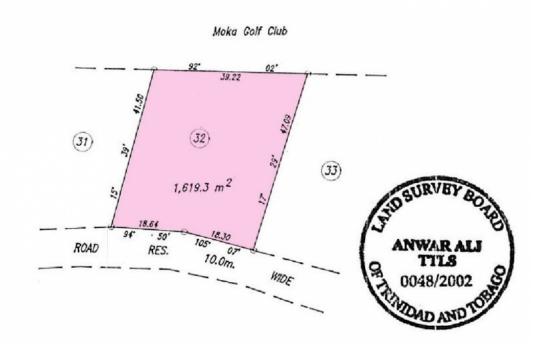

SCALE 1:1000 Distances are in metres

Denotes Iron put except where otherwise stated
Bearings are based on Solar Observations
PLAN of a Parcel of land coloured pink in the Ward of Diego Martin
Containing one thousand six hundred and nineteen point three square metres

## PROPERTY INFORMATION: Address Category

: The Orchard At Moka, Maraval, Trinidad

: Land Sale

| Туре        | : For Sale   |
|-------------|--------------|
| Is Feature  | : Yes        |
| Square Feet | : 17430.00   |
| Lot Size    | : 17430 sqft |

## **PROPERTY INFORMATION:**

A remarkable investment opportunity for your future! A beautiful parcel of vacant upward sloping land in an excellent location

LAND ONLY Measuring just over 3 lots with a panoramic breath taking view of the surrounding neighbourhood and situated in one of Trinidad's premier residential neighbourhoods Features: Land Size: 17,430 sqft Leasehold Land with 977 residual years on the 999-year lease Gated Development with 24-Hour Security H.O.A. Fees: TT\$2,850 per quarter Located in proximity to the St Andrew's Golf Course and Club house, supermarkets, banking and shopping facilities along with great access to the country's most spectacular north cost beaches including Maracas Bay and Las Cuevas Bay. A chance To Express Yourself And Build Your Dream Home