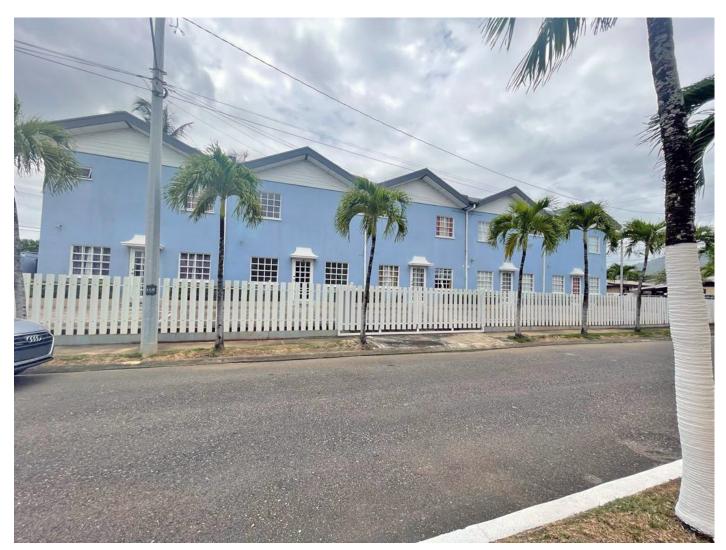

## 840, PALM ROW VILLAS, TRINCITY 6,500.00 TTD

## **PROPERTY INFORMATION:**

Address Category : Palm Row Villas, Roland Avenue, Trincity, Trinidad

: Residential Rental

| Туре             | : For Rent |
|------------------|------------|
| Is Feature       | : Yes      |
| Number bathrooms | : 2.5      |
| Number bedrooms  | : 3        |
| Parking          | : 2        |
| Number of Floors | : 2        |

## **PROPERTY INFORMATION:**

At Last, This Is What You've Been Searching Forâ€l. Modern Townhouse in a charming neighbourhood conveniently located off Rowland Avenue.

Features: 3 Bedrooms 2 ½ Bathrooms Small Gated Compound Offered Unfurnished Tranquillity inside, fantastic urban adventures outside, modern conveniences and entertainment are located just around the corner. Decorative Finishes: Stylish Kitchen with granite countertops and ample cabinetry accentuated with a contemporary tiled backsplash Porcelain Tiled Floors throughout Air-conditioned Bedrooms with Built-in Mirrored Closets Additional Features: 2 Parking Spaces In proximity to the new East Gate Mall, Golf Course, Banking and Schools Easy access to Highway and Eastern Main Road Your Home Away from Home